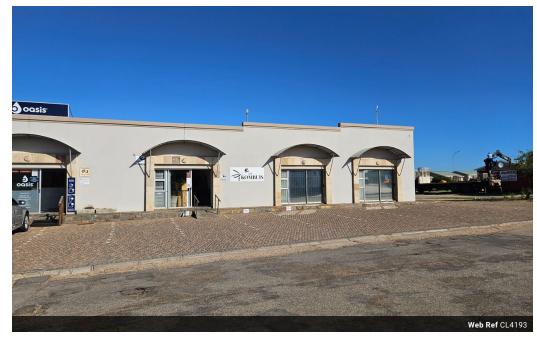

101A Da Gama Road Jeffreys Bay 6330

R1,000,000

Monthly Levy R800 Excl. VAT

Monthly Rates R340 Excl. VAT

Prime Commercial Investment in a High-Demand Location

A rare opportunity to secure a sectional title commercial unit in a thriving, well-established area—ideal for office or retail use. Perfectly positioned for maximum visibility and convenient access, this versatile  $69 \text{ m}^2$  space offers excellent exposure in a sought-after setting.

Unit 2 – 69 m² | R900,000 No VAT applicable

Monthly municipal rates: R340 Sectional title levy: R800

Opportunities like this seldom come to market in such a high-demand location. Whether for your own business or as a savvy investment, this unit ticks all the boxes. Don't miss out—enquire today to secure your place in this prime commercial hub.