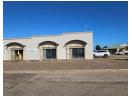

101A Da Gama Road Jeffreys Bay 6330

R1,000,000

Monthly Levy R800 Excl. VAT

Monthly Rates R340 Excl. VAT

Prime Commercial Investment in a High-Demand Location

A rare opportunity to secure a sectional title commercial unit in a thriving, well-established area—ideal for office or retail use. Perfectly positioned for maximum visibility and convenient access, this versatile  $69 \text{ m}^2$  space offers excellent exposure in a sought-after setting.

Unit 2 – 69 m² | R900,000 No VAT applicable

Monthly municipal rates: R340 Sectional title levy: R800

Opportunities like this seldom come to market in such a high-demand location. Whether for your own business or as a savvy investment, this unit ticks all the boxes. Don't miss out—enquire today to secure your place in this prime commercial hub.