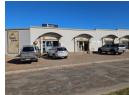

101A Da Gama Road Jeffreys Bay 6330

R1,000,000

Monthly Levy R800 Excl. VAT

Monthly Rates R340 Excl. VAT

Prime Commercial Investment in a High-Demand Location

A rare opportunity to secure a sectional title commercial unit in a thriving, well-established area—ideal for office or retail use. Perfectly positioned for maximum visibility and convenient access, this versatile  $69 \text{ m}^2$  space offers excellent exposure in a sought-after setting.

Unit 2 – 69 m² | R900,000 No VAT applicable

Monthly municipal rates: R340 Sectional title levy: R800

Opportunities like this seldom come to market in such a high-demand location. Whether for your own business or as a savvy investment, this unit ticks all the boxes. Don't miss out—enquire today to secure your place in this prime commercial hub.