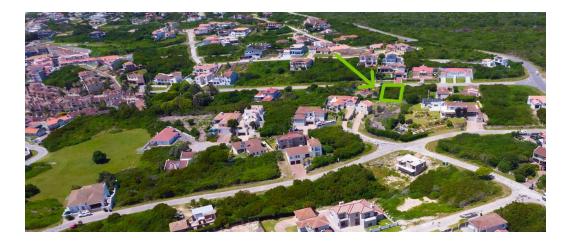

## In the heart of the Tuscan area

This elevated 625sqm plot is located in the beautiful and quiet suburb of St Francis On Sea Phase 11. Within walking distance of the very popular Port St Francis, restaurants, coffee shops and shopping. As well as the best fishing and surfing spots available. close to the nature reserve and short walk to Cape St Francis sandy beach. An abundance of bird life make this the ideal plot on which to build your dream coastal home. Call Enid today.