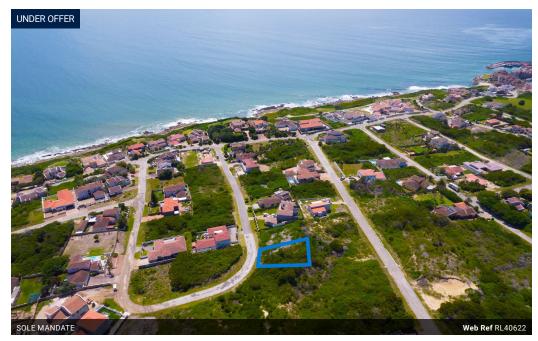

#### Level Expansive land in a sought after spot!

EXCLUSIVE TO HARCOURTS ST FRANCIS BAY!

Discover the perfect canvas for your dream coastal home with this remarkable 820m<sup>2</sup> vacant stand in the highly desirable St Francis on Sea (Phase 1). Nestled just a short walk from the scenic rocky shoreline of the greater Santareme area, this prime location provides direct access to the famous Harbour-to-Harbour Walk, one of St Francis Bay's most breathtaking coastal trails.

This north-facing plot is thoughtfully positioned to ensure both privacy and stunning views, allowing for abundant natural light while offering shelter from prevailing winds. A double-story home here would capture magnificent sea views, making it an ideal spot for a peaceful seaside getaway.