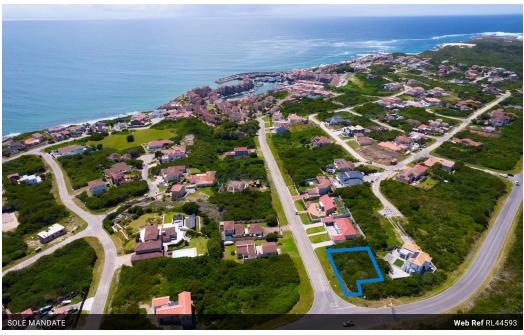

## On the spot!

Best of both worlds, this prime area stand is up for grabs. Corner plot of 683sqm with beautiful sea views! Upmarket Port St Francis offers boating, shops, restaurants, walking trails, fishing, greenbelt areas and a few steps away is a walking trail to the Cape St Francis white long beach. High raised area with lovely views and newly build homes. Boulders Bay on the end of St Francis Drive with a parking and lovely scenery walks to the point. Viewing the ship wreck on your way. Services are done and ready to build when you want to build. Don't hesitate to contact Enid to buy.