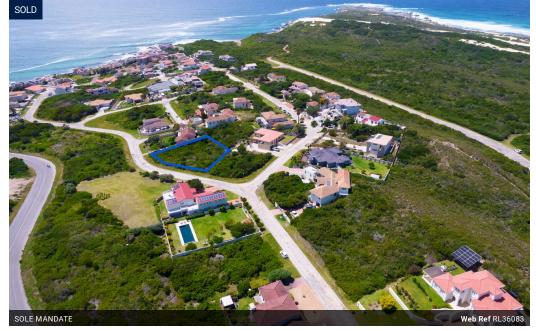

### Remarkable plot in Port St Francis

EXCLUSIVE PROPERTY BY HARCOURTS: An exceptional opportunity awaits with this expansive 1,074 sqm parcel of prime land, perfectly positioned opposite serene public open space. Offering a level topography, this property provides the ideal foundation for your dream home or future development.

Maximize the potential by building upwards to capture breathtaking views, or design a spacious single-level residence to enjoy seamless living on this generous stand. Walk to the Cape St Francis Reserve and onto the beach or take a quick stroll to the rocky shores to capture the stunning views of the beautiful ocean. How about a quick lunch at the Port? Position, price and endless potential!

Priced to sell, contact me now!

St. Francis Bay, nestled in the Eastern Cape of South Africa, is a coastal gem known for its serene beauty, thriving...