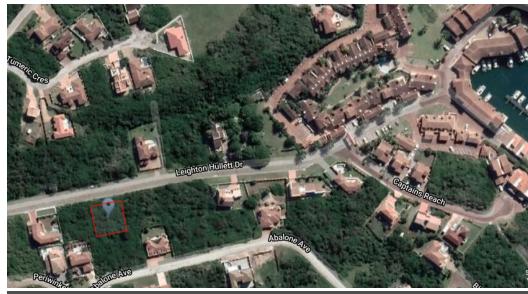

## So Close to the Port!

This charming 602-square-meter North facing plot, nestled near Port St Francis, promises a tranquil and picturesque setting. The allure of the location is enhanced by its lovely natural surroundings, creating a serene backdrop for those seeking a peaceful retreat. The plot is ideally situated to capture the beauty of the North facing orientation, allowing residents to bask in the warmth of the sun and enjoy its gentle glow throughout the day.

One of the standout features of this property is its proximity to a private beach, offering residents the luxury of a coastal lifestyle just a short walk away. Imagine leisurely strolls along the shore, the soothing sound of waves, and the refreshing sea breeze. For those who appreciate culinary delights, the convenience of being within walking distance to restaurants adds an extra layer...