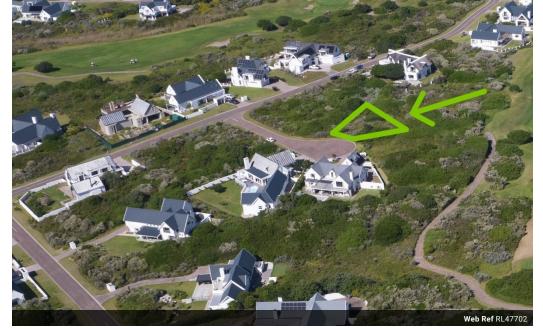

#### Prestige, Privacy & Position - Prime Vacant Land in St Francis Links

Set within the exclusive St Francis Links—ranked the 3rd best golf estate in South Africa—this beautiful piece of land offers a rare opportunity to build your dream home in one of the country's most sought-after destinations.

Nestled in a quiet cul-de-sac, this stand enjoys exceptional privacy, with no neighbours to the east or west, and uninterrupted views across the 2nd hole of the golf course. The elevated north-facing position captures stunning mountain vistas, while the fairway to the south provides a scenic backdrop of golfers and manicured greens.

Bordering the golf course, and with direct access to the newly refurbished clubhouse and leisure centre, this is the ideal spot for a lifestyle that balances luxury, leisure, and natural beauty.

St Francis Links is renowned for its secure environment, strong sense of...