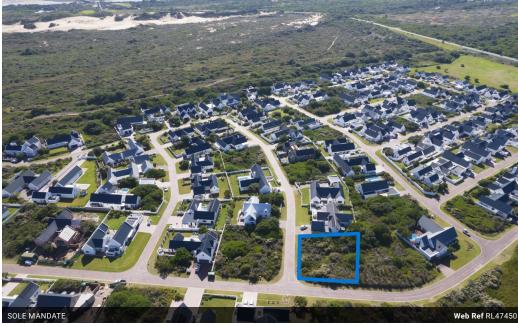

Monthly Levy R5,403 Monthly Rates R230

Seize this incredible opportunity to build your dream home on a spacious 850 sq/m level corner plot

Seize this incredible opportunity to build your dream home on a spacious 850 sq/m level corner plot in the highly sought-after St Francis Links. Ideally positioned, this property enjoys a scenic setting opposite a lush greenbelt, seamlessly connecting the 7th and 8th fairways, offering tranquility and natural beauty right at your doorstep.

With a strong community of permanent residents, this location is perfect for young families seeking a safe and welcoming environment or retirees looking to embrace the relaxed, coastal lifestyle that St Francis Links has to offer. Priced to sell, this is a rare chance to invest in an exclusive estate known for its world-class golf course, secure living, and stunning natural surroundings.