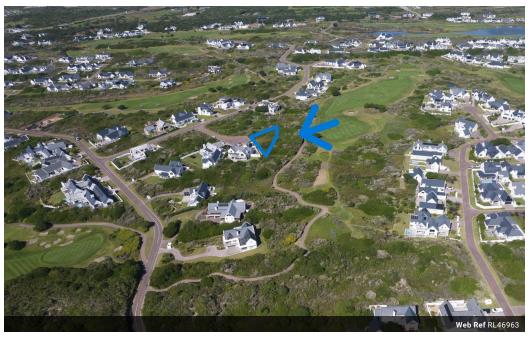

### Prime plot in St Francis Links!

A 1420sqm plot in a quiet cul-de-sac within St Francis Links offers a prime opportunity to build a luxury home or holiday retreat. Nestled in a secure, gated golf estate, the plot likely features scenic views, indigenous vegetation, and privacy from neighbours. The peaceful cul-de-sac location enhances tranquility, with limited traffic and a family-friendly environment. Residents enjoy access to world-class golf, club facilities, and the natural beauty of the St Francis Bay area.