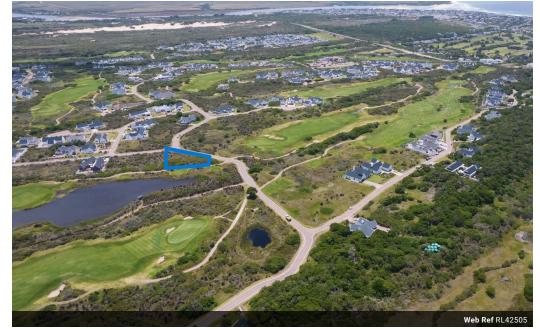

#### Prime Position!

Nestled within the prestigious and secure St Francis Links Golf Estate, this expansive 1116sqm vacant stand offers the ideal opportunity to design and build your dream home in a truly tranquil setting. Perfectly positioned at the edge of open green spaces, the plot invites you to embrace a lifestyle defined by peace, privacy, and nature.

This prime and easily buildable parcel of land is a rare find—offering both a serene natural backdrop and the perks of estate living. Wake up to the sounds of birdsong and enjoy sightings of small buck as they roam through the indigenous landscape right on your doorstep. The absence of urban noise and the hustle and bustle of city life make this location a sanctuary for those craving a slower, more intentional pace.