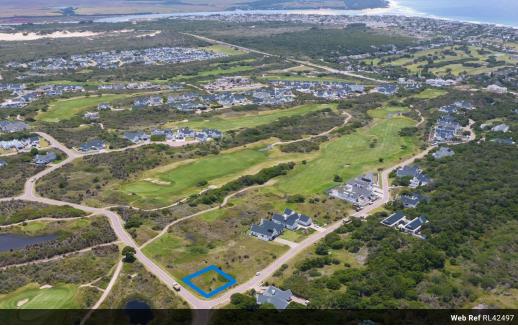

## Greens Delight

Nestled within the prestigious and secure St Francis Links Golf Estate, this expansive 1201sqm vacant stand offers the ideal opportunity to design and build your dream home in a truly tranquil setting. Perfectly positioned at the edge of open green spaces, the plot invites you to embrace a lifestyle defined by peace, privacy, and nature.

This level and easily buildable parcel of land is a rare find—offering both a serene natural backdrop and the perks of estate living. Wake up to the sounds of birdsong and enjoy sightings of small buck as they roam through the indigenous landscape right on your doorstep. The absence of urban noise and the hustle and bustle of city life make this location a sanctuary for those craving a slower, more intentional pace.