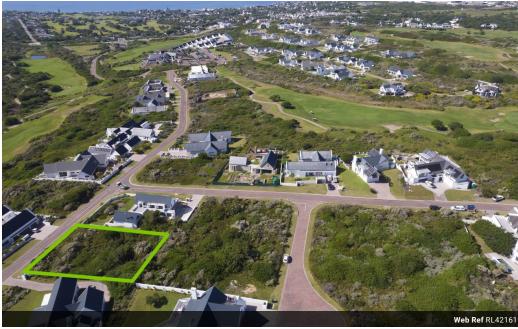

## Forever Green in St Francis Links

This is a prime, North-facing 1261sqm plot, slightly raised, located in one of the most desirable and prestigious areas. The property is just a short walk from the Clubhouse, offering stunning views of lush green landscapes. Positioned near the 1st fairway, you'll enjoy the daily sights of golfers on the course.

It's the perfect spot to build your dream home in the renowned St Francis Links Golf Estate, which offers 24-hour security for peace of mind. Don't miss the chance to create the home you've always envisioned in this sought-after community.