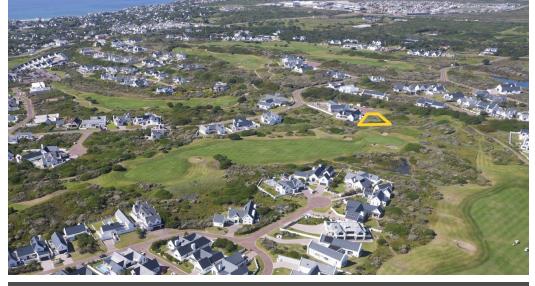

### Prime Plot on the 2nd Fairway – St Francis Links Golf Estate

#### DUAL MANDATE:

Build your dream home on this exceptional 1333sqm plot perfectly positioned right on the 2nd fairway of the prestigious St Francis Links Golf Estate. This level stand offers uninterrupted, panoramic views over the greens, combining golf course living with natural beauty and tranquility.

Tucked away in a quiet cul-de-sac and bordered by serene greenbelt areas, this plot ensures both privacy and a peaceful lifestyle. Enjoy the safety and comfort of 24-hour access-controlled security in one of the most sought-after estates in the Eastern Cape.

Key Features:

1333sqm level plot

Front-row position on the 2nd...