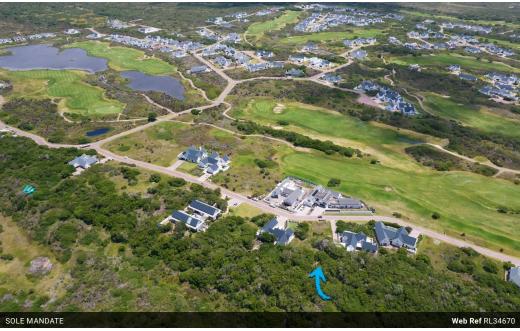

Welcome to one of the most coveted spots in St Francis Links! This elevated 1,176 m² parcel of vacant land is more than just a blank canvas—it's your chance to create something extraordinary.

Overlooking the iconic 16th fairway, this property boasts breathtaking views of the Kouga Mountains and the sparkling ocean beyond. The gentle gradient invites a sleek, north-facing home design that captures every sunrise and every unforgettable moment this unique location offers. An added bonus is the natural protection from the prevailing south westerly winds, ensuring a sheltered and more comfortable environment year-round.

Whether you're envisioning a modern masterpiece or a cozy retreat, this prime piece of land gives you the freedom to build your dream in a setting that...