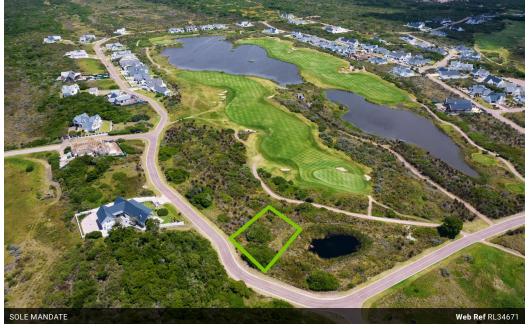

#### An Unmatched Opportunity in St Francis Links

Another exclusive brought to you by Harcourts.

This extraordinary 1,273 m<sup>2</sup> parcel of land seamlessly blends natural beauty, exceptional privacy, and a premium location, making it a standout offering within the prestigious St Francis Links estate.

Perfectly positioned on the green of the 15th fairway, this property presents a harmonious balance of serenity and accessibility, offering an unparalleled canvas for your dream home.

What truly sets this property apart is its unique setting. With no immediate neighbour to the east and a picturesque natural dam as your closest companion, the sense of seclusion is unmatched. This idyllic environment is teeming with birdlife, providing a constant connection to nature's tranquility and creating a peaceful haven where every day feels like a retreat.

The land itself boasts a level and...