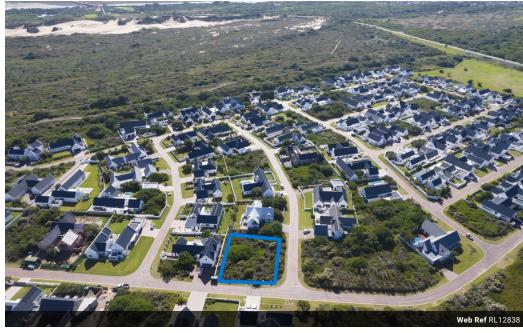

## DUAL MANDATE:

In the heart of our beautiful established Golf estate, with 24hour security, is this a gem waiting for the right buyer. This prime piece of land is slightly high-rises and 980sqm, situated on a corner.

Completed contours and plans are on offer, designed by a very reputable architect.

Nature at its best in this very upmarket estate. Feel free and secure. Call Enid and make your offer today.

Discover the idyllic lifestyle of St Francis Bay and its surroundings, located in the Eastern Cape, South Africa. As local property specialists, we at Harcourts are dedicated to providing exceptional service in residential, agricultural, and commercial real estate sales and rentals.