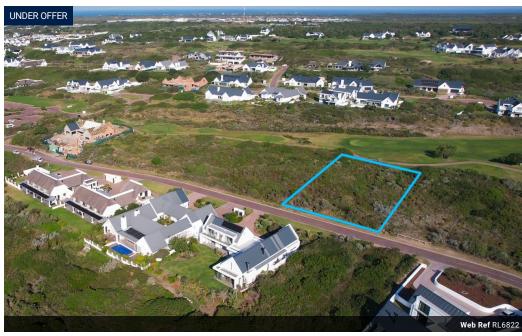

## Luxury Links Llving

Don't miss this stunning vacant land position on Jack Nicklaus Drive - close to the 10th Hole and Clubhouse. and a chance to capture exquisite views of the bay. St Francis Links is a golf estate and residential development in St Francis Bay, the Eastern Cape of South Africa. It offers a unique lifestyle opportunity for those who appreciate nature, security and luxury. Here are some reasons why investing in St Francis Links is such a good idea:

- The estate is situated on a stunning stretch of coastline, with panoramic views of the Indian Ocean and the surrounding mountains. The climate is mild and sunny, ideal for outdoor activities and relaxation.
- The golf course is designed by Jack Nicklaus, one of the greatest golfers of all time. It is ranked among the top 10 courses in South Africa and offers a challenging and...