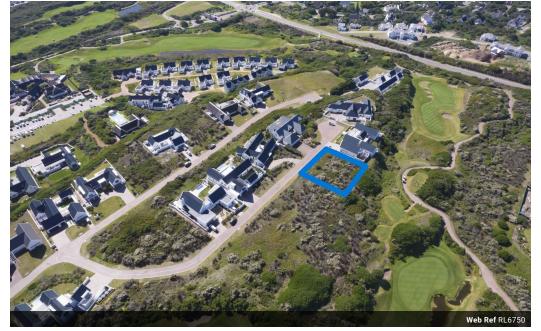

### 1,245m<sup>2</sup> Vacant Land For Sale in St Francis Links

An exceptional opportunity awaits the discerning investor in the distinguished golf estate of the St Francis Links. This rare, coveted parcel of land, among the last of its kind, beckons for a new owner. If your heart yearns for the grandeur of vast, panoramic landscapes, the allure of observing golfing excellence from your own window, and the tranquility of secure, gated living, then this offering is tailor-made for you.

Encompassing a sprawling 1245 square meters, this expansive canvas presents the prospect of constructing a prestigious, custom-designed residence. Here, you will bask in sweeping vistas to the north and south, granting you an open expanse of possibilities in the esteemed Muirfield neighbourhood.

St Francis Links is a golf estate and residential development in St Francis Bay, the Eastern Cape of South Africa....