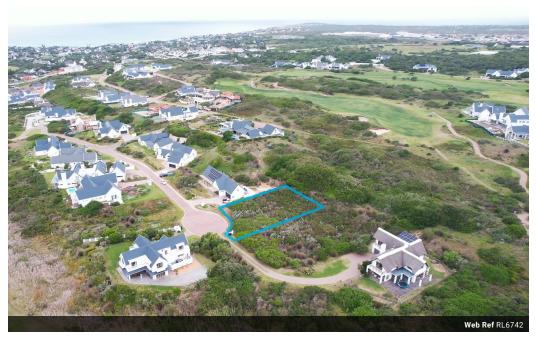

## Tranquil living in desired Cul De Sac

Nestled within the exclusive secure estate of St Francis Links, this remarkable parcel of land boasts sweeping vistas that encompass majestic mountains and the boundless expanse of the ocean. Located in a serene cul-de-sac, this property guarantees its fortunate owners both seclusion and the serenity of a peaceful environment. Embrace the opportunity to craft a bespoke, architecturally designed residence upon this generous 975 square meter canvas, and indulge in the promise of an exceptional lifestyle against the backdrop of exquisite mountain and ocean views.