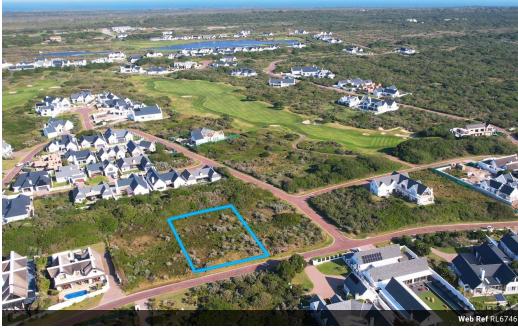

## Luxury St Francis Links Living

Enjoy the ultimate lifestyle in one of South Africa's most exclusive golf estates. Experience stunning 360 degree views of the mountains and St Francis Bay from your dream home. Live in comfort and security in this gorgeous part of South Africa's garden route. This is your chance to own a piece of paradise in a prestigious estate.

St Francis Links is a golf estate and residential development in St Francis Bay, the Eastern Cape of South Africa. It offers a unique lifestyle opportunity for those who appreciate nature, security and luxury. Here are some reasons why investing in St Francis Links is such a good idea:

- The estate is situated on a stunning stretch of coastline, with panoramic views of the Indian Ocean and the surrounding mountains. The climate is mild and sunny, ideal for outdoor activities and relaxation.