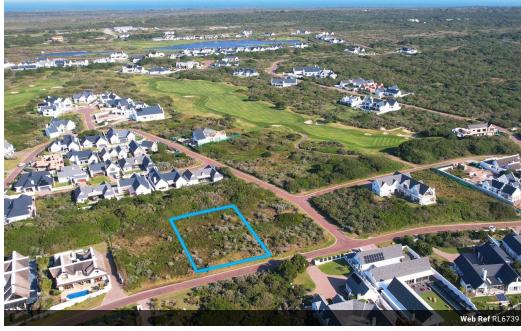

## Luxury St Francis Links Living

Exquisite vacant land in one of South Africa's most prestigious Golf Estates. Large erf and superb position in St Francis Links, a golf estate and residential development in St Francis Bay, in the Garden Route of South Africa. It offers a unique lifestyle opportunity for those who appreciate nature, security and luxury. Here are some reasons why investing in St Francis Links is such a good idea:

- The estate is situated on a stunning stretch of coastline, with panoramic views of the Indian Ocean and the surrounding mountains. The climate is mild and sunny, ideal for outdoor activities and relaxation.
- The golf course is designed by Jack Nicklaus, one of the greatest golfers of all time. It is ranked among the top 10 courses in South Africa and offers a challenging and rewarding experience for players of all levels.