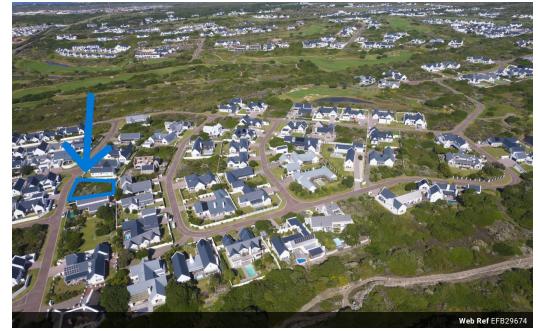

### Seeing is Believing

DUAL MANDATE :

Beautiful North facing stand 861 sqm, close to the clubhouse and driving range. Well established area with permanent residence. Beacon and contours done. Building plans available, but not yet approved, if interested. This plot is situated in the beautiful St Francis Links Golf Estate with 24hour security. Stands of this size & position get less by the day. Don't delay, contact Enid, & make your offer today.