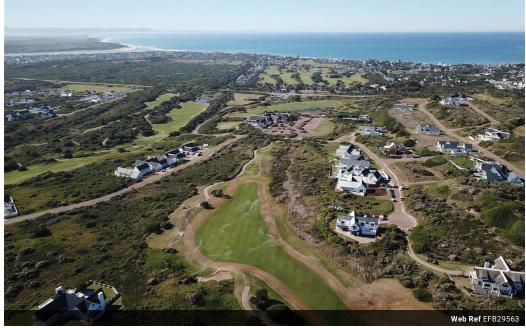

### PRIME plot in St Francis Links!

Tucked away in a cull-du-sac, very sought-after area, this plot is waiting for the right buyer. Level plot, pure north, 1428sqm. It's situated in one of the Top Golf Estates in South Africa. 24 hour access control. Having peace of mind. Living the life peacefully. Don't miss out on the best of the best, call Enid today and make your offer.