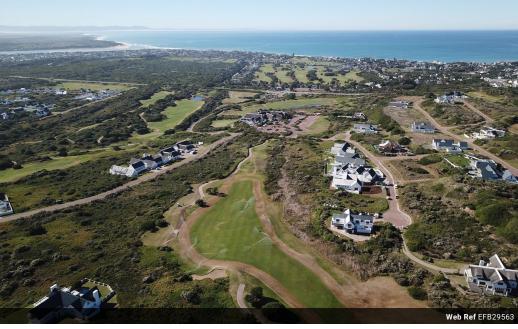

## PRIME plot in St Francis Links!

Tucked away in a cull-du-sac, very sought-after area, this plot is waiting for the right buyer. Level plot, pure north, 1428sqm. It's situated in one of the Top Golf Estates in South Africa. 24 hour access control. Having peace of mind. Living the life peacefully. Don't miss out on the best of the best, call Enid today and make your offer.