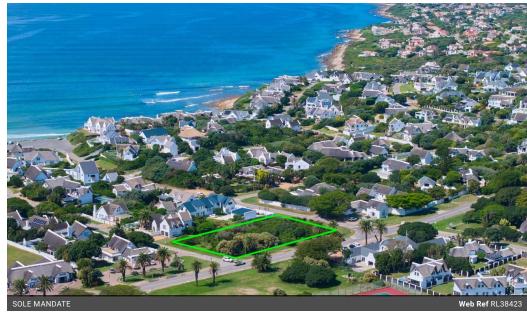

These calculations are only a guide. Please ask your conveyancer for exact calculations.

Monthly Rates R2,181.1

Prime Commercial Property for Sale on St Francis Drive! A rare opportunity.

An exceptional investment opportunity has become available in the heart of St Francis Bay Village. This rare, commercially zoned property spans 2,513 square meters and represents the last available B2 Commercial-zoned site on the village's main road on St Francis Drive. It offers an ideal prospect for investors seeking to develop a high-demand commercial establishment in this bustling central area.

With prominent road frontage and convenient walking access to key local amenities, including the main shopping centre, popular restaurants, the local brewery, and the vibrant commercial hub, this location promises excellent visibility and foot traffic. Furthermore, its proximity to the main beach, just 150 meters away, adds significant appeal, offering an attractive gateway for potential business ventures.