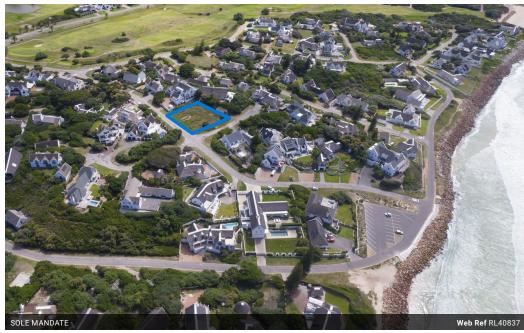

Monthly Rates R1,300

Rare Corner Plot Near the Ocean in St Francis Village

EXCLUSIVE LISTING TO HARCOURTS ST FRANCIS BAY

Nestled in the heart of the picturesque St Francis Bay, this exceptional 1015 sqm corner plot offers an outstanding opportunity to create your dream coastal home. Perfectly positioned just a short distance from the pristine beach and conveniently close to local shops, this location provides the ideal balance of tranquility and accessibility.

One of the key advantages of this plot is its strategic placement. With no neighbouring properties to the south or east, you can design your home to maximize privacy while taking full advantage of the natural surroundings. The predominant south-westerly winds can be expertly mitigated by positioning your build to achieve a desirable north-facing aspect, ensuring warmth and comfort throughout the year.