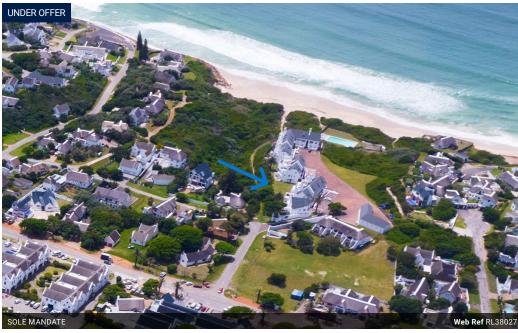

12 Lyme Road South Village Shopping Centre St Franics Bay 6312

R3,100,000

Monthly Bond Repayment R31,997.84 Calculated over 20 years at 11% with no deposit.

Transfer Costs R173,379.00 Bond Costs R44,070.00

These calculations are only a guide. Please ask your conveyancer for exact calculations.

Monthly Rates R1,156.2

Absolute perfect deal!

Perfect apartment in the heart of St Francis Village. Close to shops, town and the beach.