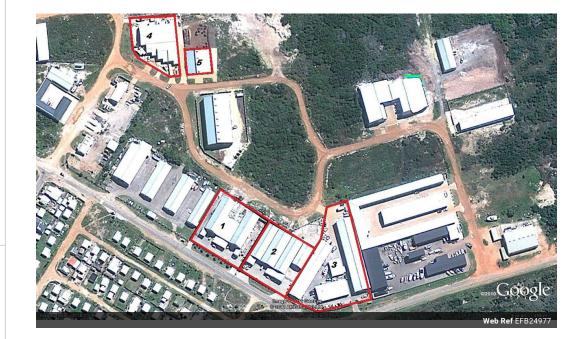

Prime Spot in Industrial area..

This 3685 sqm level plot is waiting to be developed in the industrial area. Huge shortage of storage and very little to still develop. This is a very good opportunity to generate very good income for any investor. An absolute golden opportunity. Call Enid today to view.