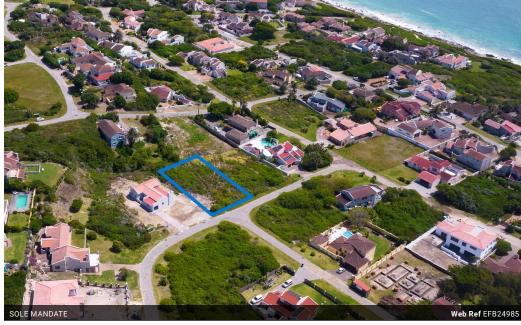

## All about plot size.

#### **EXCLUSIVE MANDATE:**

Beautiful large level plot, walking distance to the sea. Catch a fish from the rocks, go for long walks on the walking trail to the very poplar Port St Francis. Surfing, swimming and deep see fishing all day long. Watch the dolphins play in the water and be here when the wales come to visit. Just enjoy the peaceful area, nature and sea. Well established area with lovely homes. Very good investment. Contact Enid today.