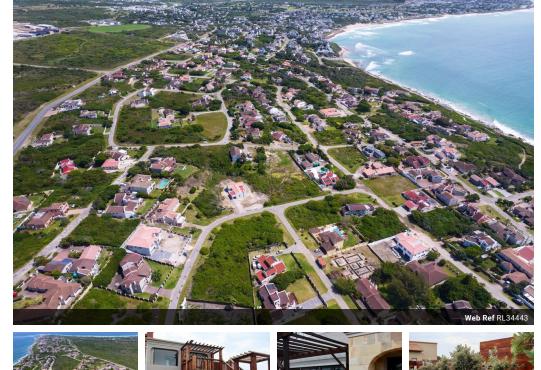

### True value

Thinking of relocating, holiday home or investment to Airbnb? This home is ideal for you and is for a knockout price listed to go. The property is totally enclosed, established garden, walking distance to the sea. Greenbelt area next to the house give you the feel of freedom. Short walk to the sea, short drive to the lovely Port St Francis.

Lovely entrance hall to a large lounge area, dining, and very interesting kitchen with the scullery tucked away. Second formal lounge with large sliding doors flow to the deck and private garden. Two good size bedrooms with 2 bathrooms all on one level. Extralarge bedroom can be combined with a lounge area with a balcony upstairs and a lovely outside staircase going into the garden. Sea and mountain views. Also ideal to make this a separate self-catering cottage.