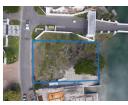

## North Facing Vacant Stand on the Canals

#### EXCLUSIVE MANDATE:

Level, large north facing, 1112sqm vacant land for sale next to Long Island. Very upmarket and sought-after area with the most beautiful Canal views.

Close to the river. Extend the luxury and build a jetty and private beach for your entertainment.

The only one of vacant lands left for sale in this area. Do not miss the opportunity to own your own vacant land next to the Canals. Build your dream home in your own time.

Call Enid today and make your offer.