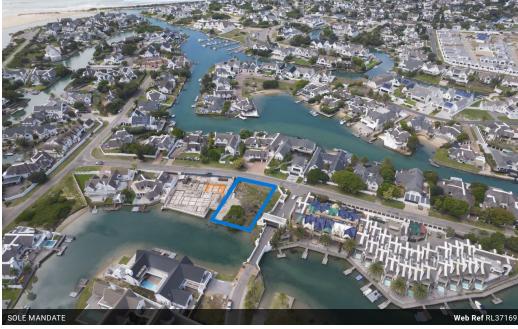

## North Facing Vacant Stand on the Canals

#### EXCLUSIVE MANDATE:

Level, large north facing, 1112sqm vacant land for sale next to Long Island. Very upmarket and sought-after area with the most beautiful Canal views.

Close to the river. Extend the luxury and build a jetty and private beach for your entertainment.

The only one of vacant lands left for sale in this area. Do not miss the opportunity to own your own vacant land next to the Canals. Build your dream home in your own time.

Call Enid today and make your offer.