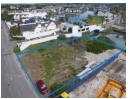

## North Facing Vacant Stand on the Canals

#### EXCLUSIVE MANDATE:

Level, large north facing, 1112sqm vacant land for sale next to Long Island. Very upmarket and sought-after area with the most beautiful Canal views.

Close to the river. Extend the luxury and build a jetty and private beach for your entertainment.

The only one of vacant lands left for sale in this area. Do not miss the opportunity to own your own vacant land next to the Canals. Build your dream home in your own time.

Call Enid today and make your offer.