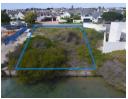

## North Facing Vacant Stand on the Canals

#### EXCLUSIVE MANDATE:

Level, large north facing, 1112sqm vacant land for sale next to Long Island. Very upmarket and sought-after area with the most beautiful Canal views.

Close to the river. Extend the luxury and build a jetty and private beach for your entertainment.

The only one of vacant lands left for sale in this area. Do not miss the opportunity to own your own vacant land next to the Canals. Build your dream home in your own time.

Call Enid today and make your offer.