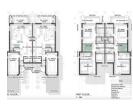

## **Features**

| Pets Allowed | Yes |                     |       |           |       |
|--------------|-----|---------------------|-------|-----------|-------|
| Interior     |     | Exterior            |       | Sizes     |       |
| Bedrooms     | 3   | Garages             | 1     | Land Size | 198m² |
| Bathrooms    | 3.5 | Carports / Parkings | 1     |           |       |
| Kitchens     | 1   | Security            | Yes   |           |       |
| Recep. Rooms | 2   | Pool                | No    |           |       |
| Furnished    | No  | Views               | False |           |       |