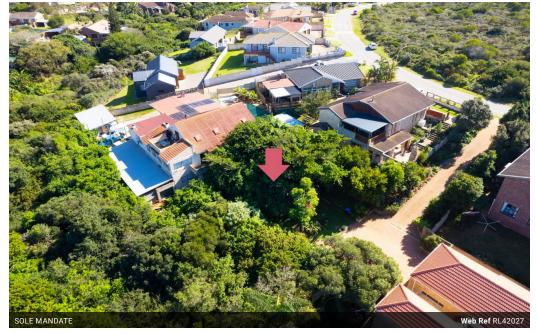

### EXCLUSIVE MANDATE: Nature Lovers Dream! Rare Find!

Panhandle stand on the Kloof!

Come and experience this absolute gem! The impressive (already) paved driveway leads to this tucked away 720m2 stand bordering the lush Kloof. This panhandle stand (already walled on three sides) is located in a quiet, sought-after neighborhood but also close enough to shops, schools and other amenities. The area is known for its vibrant bird life, small buck sightings and natural beauty. This is the stand you have been searching & waiting for! Come and build your dream home or cozy cottage!