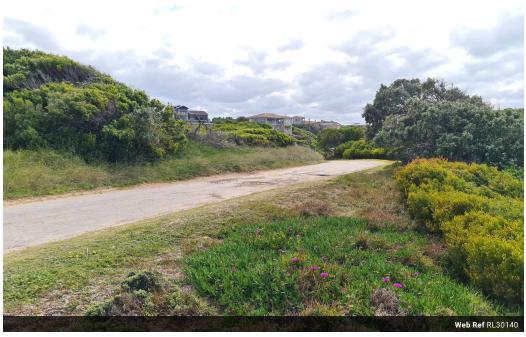

These calculations are only a guide. Please ask your conveyancer for exact calculations.

Monthly Rates R880

Exclusive Vacant Stand with Uninterrupted Views in Paradise Beach, Jeffreys Bay

Building on this prestigious 811sqm stand will afford you the prettiest unobstructed views over the water towards St Francis Bay, and to the horizon. Located far down in Paradise Beach, the area is unspoiled and teeming with local wildlife.

Paradise Beach is one of the lowest crime suburbs of Jeffreys Bay, and has a proud and very active neighbourhood watch, giving residents peace of mind regarding their safety. The area is booming with numerous and ongoing new building projects. Certainly, an area for investment, as prices are set to escalate rapidly. Should you be looking for a prime stand, we highly recommend you consider this opportunity. Call us now to arrange to view.