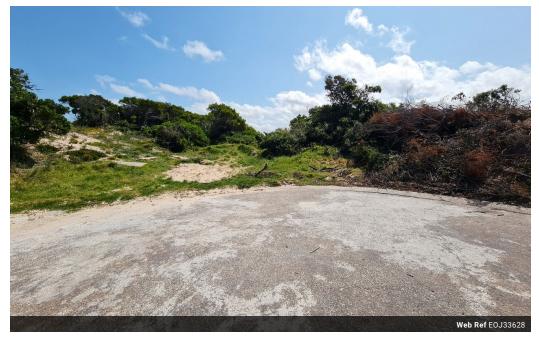

#### Large Elevated Vacant Stand with Views in Paradise Beach, Jeffreys Bay

An erf of over 800sqm in Paradise Beach, a very quiet road, where you can be visited by bush buck, various other wildlife, as well several bird species. Embrace nature untouched – partial ocean views if building double storey, and views of the mountains behind you. Enjoy the serenity and 5-minute stroll to the pristine beach!