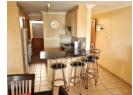

The open-plan kitchen features ample built-in cupboards, has a scullery and laundry area with an external door, opening to a small drying courtyard area. The lounge opens to the large balcony, presenting lovely elevated views of the...