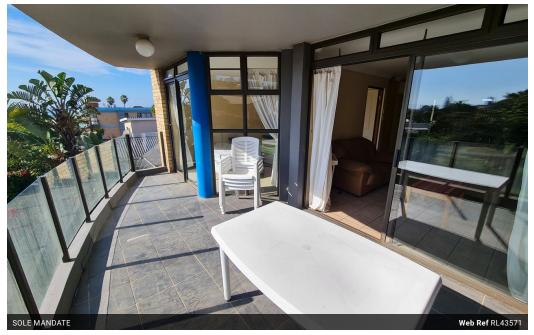

Apartment with Sea Views close to Main Beach in Jeffreys Bay Central

EXCLUSIVE SOLE MANDATE: This top floor apartment is situated in the heart of Jeffreys Bay, just a short walk from popular restaurants like Kitchen Windows, The Greek, Little Sicily, 60's Diner, Spur, and Ocean Basket. Located in the CBD, it's also within easy walking distance of Main Beach.

The open-plan kitchen features ample built-in cupboards, has a scullery and laundry area with an external door, opening to a small drying courtyard area. The lounge opens to the large balcony, presenting lovely elevated views of the...