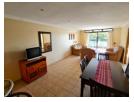

The open-plan kitchen features ample built-in cupboards, has a scullery and laundry area with an external door, opening to a small drying courtyard area. The lounge opens to the large balcony, presenting lovely elevated views of the...