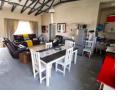

Two bedrooms, each with an en-suite shower bathroom. The lounge, dining area and kitchen are open plan, with beautiful highpitched ceilings. The kitchen is equipped with an olde-world built-in braai, creating rustic ambiance.