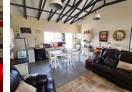

Two bedrooms, each with an en-suite shower bathroom. The lounge, dining area and kitchen are open plan, with beautiful highpitched ceilings. The kitchen is equipped with an olde-world built-in braai, creating rustic ambiance.