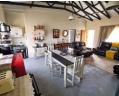

#### Quaint Cottage-Style 2 Bedroom Home in Fountains Estate, Jeffreys Bay

This cozy home is positioned on a corner stand, in the relatively new development of Fountains Estate. It is close to the mall and other amenities.

Two bedrooms, each with an en-suite shower bathroom. The lounge, dining area and kitchen are open plan, with beautiful highpitched ceilings. The kitchen is equipped with an olde-world built-in braai, creating rustic ambiance.