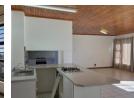

The home features a generous open-plan layout combining the living, dining, and kitchen areas—ideal for both relaxed family living and effortless entertaining. The space flows seamlessly into a private garden, adding to the feeling of openness and light.

Of the three well-sized bedrooms, the main includes an en-suite bathroom for added privacy and comfort. A second bathroom serves the remaining bedrooms.

Additional features include a double garage with remote-controlled access, which leads directly into the home for ease and security. The kitchen is fitted with an electric stove and offers ample space for your culinary...