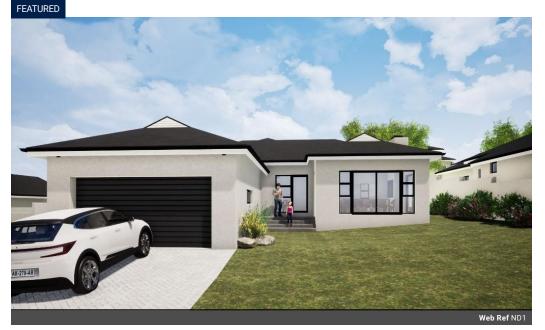

# Fig Tree Life Style Estate

Houses (44) From R2,250,000 Size from 237m<sup>2</sup> to 240m<sup>2</sup>

#### Exclusive Lifestyle Opportunity

This brand-new development offers an interesting range of 44 architecturally designed, freehold, full-title, spacious family homes. Every home has top-class finishes and its own unique layout with breathtaking ocean views. FIG TREE Lifestyle Estate is a secure estate in the heart of Jeffreys Bay. This is a truly barefoot luxury and offers the best quality product for a secure coastal experience.

The estate is centrally located, in a very popular area of Jeffreys Bay. It offers convenience and is within walking distance of many gourmet restaurants, boutique-style shopping and our blue flag status main beach. All of the above...

### Features

✓ Light-filled living space and dining area

Braai room with built-in ...