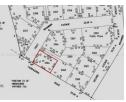

## Prime Commercial/Industrial

Prime corner plot. This is the very last piece of undeveloped land with frontage onto the main road of the industrial area as well as side road access. The opportunities for this property are endless.

- \*\*Zoned: "Industrial 1" which allows for a maximum building height of 11m, and 75% coverage.
- \*\*Zoning Objective: for manufacturing purposes and general industrial and light industrial activity. Provision in this zone can be made for non-industrial activity but these should not compromise the general use of the land for industrial purpose
- general use of the land for industrial purpose.