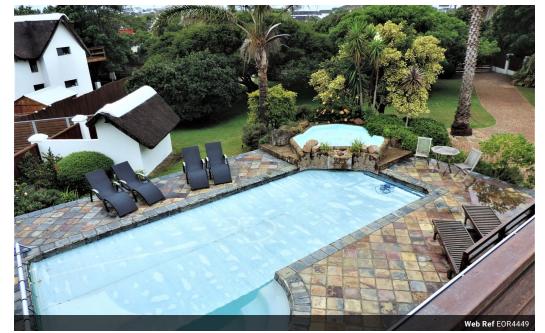

### Harcourts Oyster Holiday Rental :

This space rounds of the round bathrooms. The 3 bedrooms upstairs have sliding doors leading onto a balcony with lovely views of the village and mountains.

The kitchen, dining area and separate lounge open onto an undercover entertainment deck with braai and sparkling swimming pool. Within easy walking distance to the village, the beach and local restaurants. Fully enclosed, and very secure

#### Features

| Floor<br>Views<br>Cleaning Services | N/A<br>None<br>On Request |               |   |          |         |
|-------------------------------------|---------------------------|---------------|---|----------|---------|
| Bedrooms - 4                        |                           | Bathrooms - 4 |   | Exterior |         |
| Sleeps                              | 0                         | Baths         | 4 | Garden   | No      |
|                                     |                           | Showers       | 4 | Braai    | Private |
|                                     |                           |               |   | Pool     | None    |
|                                     |                           |               |   | Jacuzzi  | No      |