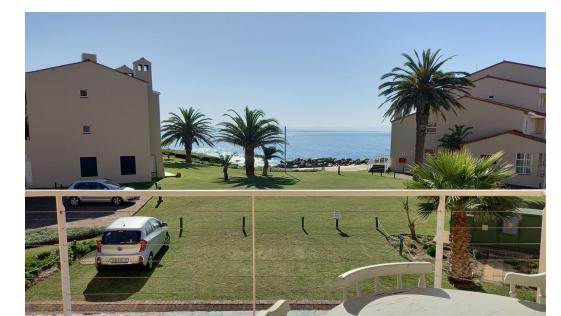

Harcourt's Oyster holiday accommodation. Safe and secure 3 bedrooms 2 bathrooms apartment . Enjoy beautiful sea views and short walks to the beach. Beautiful sunsets from the balcony while enjoying a barbecue.

Notes

Skipper Building

Extras

Security Gate Totally Fenced Garaging / Carparking: Off Street Living Area: Open Plan Kitchen: Microwave Main Bedroom: Double Main Bedroom: Built-in-robe Ensuite: Separate Shower Bedroom 2: Double Bedroom 2: Built-in / Wardrobe Bedroom 3: Single Bedroom 3: Built-in / Wardrobe Main Bathroom: Bath Main Bathroom: Shower Over Bath Laundry: In Kitchen Water Supply: Town Supply Locality: Close To Beach