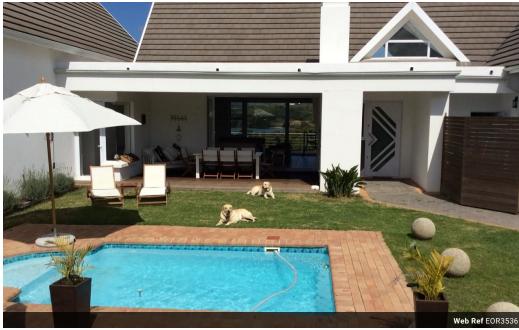

## Features

Floor N/A
Views Full Frontal
Cleaning Services On Request

 Bedrooms - 5
 Bathrooms - 4

 Sleeps
 11
 Baths Showers
 4

 Linen Provided
 Yes
 4

| Living Areas |   |
|--------------|---|
| Lounge       | 1 |
|              |   |

#### Exterior

Views Full Frontal
Garden Communal
Braai Private
Pool None
Jacuzzi No

### **Extras**

Living Area: Open Plan Kitchen: Dishwasher Kitchen: Microwave Kitchen: Pantry Main Bedroom: Double Main Bedroom: Walk-in-robe Ensuite: Bath Bedroom 2: Double Bedroom 2: Built-in / Wardrobe Bedroom 3: Double Bedroom 3: Built-in / Wardrobe Bedroom 4: Double